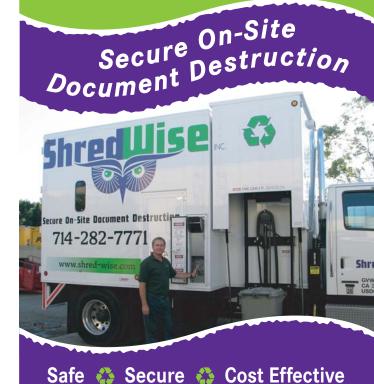

## Shred Wise Treats You Like You Treat Your Customers!

- We are a family business, locally owned and operated in the city of Orange, CA. We are NOT a franchise.
- We are centrally located in Orange County allowing us the ability to be responsive to our clients complete shredding needs.
- We pride ourselves on building relationships with our clients and providing the highest level of professionalism, security and friendly customer service.
- We are a Secure On-Site Mobile Document Destruction Company. We shred at your business or home in our mobile truck using hands-free paper feeding. You can watch your papers being shredded via our on board shred-cam.
- We offer a "Certificate of Destruction" upon completion of all work.
- We are a Member in good standing of the National Association for Information Destruction, NAID.

## Call Today 714-282-7771

**5hred Wise, Inc.** • Fax 714-282-7773 3222 E. Chapman Ave. • Orange, CA 92869 info@shred-wise.com • www.shred-wise.com